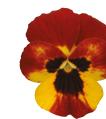

#### **FRIZZLE SIZZLE**

The ultimate in cool displays

This unique, frilly bloom style gets even more pronounced in cool conditions, so Spring is the ideal season for showing off that Frizzle Sizzle.

**F1 RUFFLED PANSY** Viola x wittrockiana

Height: 15 to 20 cm Spread: 20 to 25 cm Flower size: 6 cm

**Plug crop time:** 5 weeks **Transplant to finish:** Spring 6 to 8 weeks, Autumn 4 to 6 weeks

Supplied as raw and primed seed.

This series offers more unique and bold colours than any other of its type.

The frilly flower form is great for coolseason end cap displays, and it looks great in containers and "close-up" landscapes.

Stronger ruffling occurs in cool conditions, so Spring production is perfect for this pansy.

Ideal for 10-cm and larger pots.