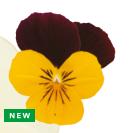

#### INCLUDES NEW 2020 INTRODUCTIONS

#### **FRIZZLE SIZZLE**

The ultimate in cool displays

This unique, frilly bloom style gets even more pronounced in cool conditions, so Spring is the ideal season for showing off that Frizzle Sizzle.

**F1 RUFFLED PANSY** Viola x wittrockiana

Height: 15 to 20 cm Spread: 20 to 25 cm Flower size: 6 cm

**Plug crop time:** 5 weeks **Transplant to finish:** Spring 6 to 8 weeks, Autumn 4 to 6 weeks

Supplied as raw and primed seed.

This series offers more unique and bold colours than any other of its type.

The frilly flower form is great for coolseason end cap displays, and it looks great in containers and "close-up" landscapes.

Stronger ruffling occurs in cool conditions, so Spring production is perfect for this pansy.

Ideal for 10-cm and larger pots.