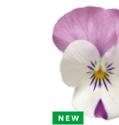

#### **FRIZZLE SIZZLE MINI**

Adds specialty ruffled flower to violas!

The viola flower with an attractive edge! Their frilly blooms gets even more pronounced in cool conditions like Frizzle Sizzle, so Spring is perfect for this new mini format.

**F1 RUFFLED PANSY** *Viola cornuta* 

Height: 15 to 20 cm Spread: 15 to 20 cm Flower size: 3 cm

**Plug crop time:** 4,5 to 5 weeks **Transplant to finish:** 6 to 7 weeks

Supplied as raw and primed seed.

The series adds a unique frilly flower form to violas.

Great for containers or "close-up" landscapes.

Best for cool-season in early Spring or Autumn; stronger ruffling occurs in cool conditions.

Spring production is recommended.

Includes three colours and a mixture.