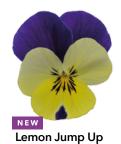

#### Actual size: 3 cm

XP Orange

**XP White Blotch** 

XP Lemon Jump Up

XP Violet Beacon

**XP Yellow Improved** 

& SORBET®

XP Purple