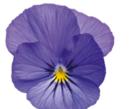

#### **COOL WAVE**<sup>®</sup>

#### The best pansy ever!

Cool Wave spreading pansies crush competing varieties in trailing and filling containers. Plus, Cool Wave beats other pansies hands down for vigour and overwintering. And only Cool Wave packs the selling power of the Wave Brand.

#### F1 SPREADING PANSY

Viola x wittrockiana

**Height:** 15 to 20 cm **Spread:** 61 to 76 cm **Flower size:** 5 to 6 cm

Plug crop time: 4 to 5 weeks Transplant to finish: Spring 6 to 7 weeks, Autumn 4 to 5 weeks

**USDA Hardiness Zones:** to Zone 5 (-29°C minimum temperature)

Supplied as primed seed.

The best-performing spreading pansy, great for Spring and Autumn, extends your growing season for the Wave Brand.

With the most prostrate habit, it is great in combos and as groundcover. More vigorous than any other spreading pansy.

Superior overwintering Cool Wave is the earliest pansy to return in the Spring.

Ideal for 10,5 to 15-cm pots, baskets and patio pots.