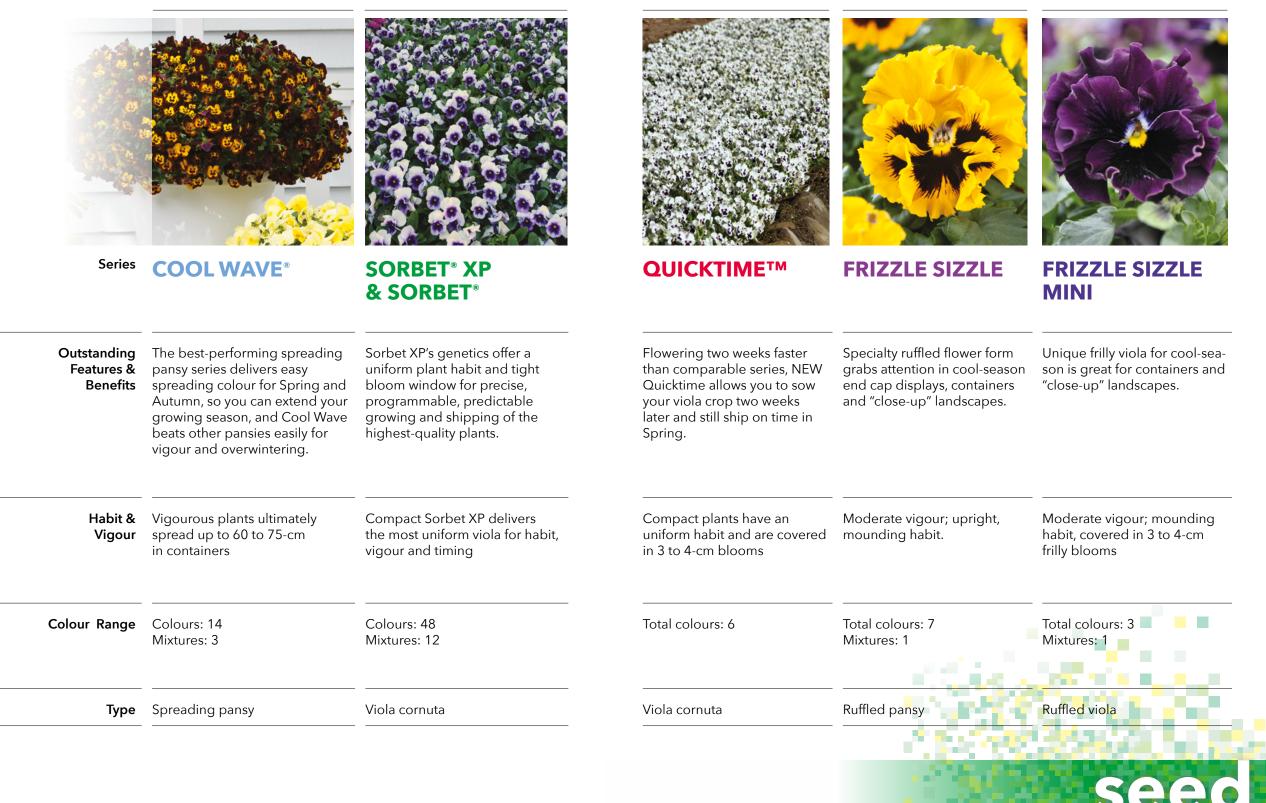

#### **COOL WAVE**<sup>®</sup>

#### The best pansy ever!

Cool Wave spreading pansies crush competing varieties in trailing and filling containers. Plus, Cool Wave beats other pansies hands down for vigour and overwintering. And only Cool Wave packs the selling power of the Wave Brand.

**USDA Hardiness Zones:** to Zone 5 (-29°C minimum temperature)

Supplied as primed seed.

The best-performing spreading pansy, great for Spring and Autumn, extends your growing season for the Wave Brand.

With the most prostrate habit, it is great in combos and as groundcover. More vigorous than any other spreading pansy.

Superior overwintering Cool Wave is the earliest pansy to return in the Spring.

Ideal for 10,5 to 15-cm pots, baskets and patio pots.

#### **SORBET® XP & SORBET®**

Send the best-looking violas to retail

Sorbet XP genetics deliver a uniform plant habit and the tightest bloom window, so you grow and ship the highest-quality violas. Plants cover the soil at flowering, with more blooms on every plant and less stretching. Grower to retailer to landscaper to garden... everyone's satisfied with Sorbet XP!

These early-blooming plants remain compact in both heat and cold, so they are standout performers in Spring and Autumn.

Both free-flowering series perform across a wide range of climatic conditions and have excellent overwintering.

Standard Sorbet varieties offer novelties that may not match XP series for habit/timing.

Ideal for packs and 10-cm pots.

#### **QUICKTIME**<sup>TM</sup>

Early-blooming, free-flowering plants provide bright colour in early Spring and Autumn gardens.

With two-weeks faster flowering time, Quicktime requires less labour and less heat in the greenhouse, so the cost savings are quick to add up!

#### Supplied as primed seed.

Quicktime varieties are screened and selected for reduced daylength sensitivity.

Quicktime is programmable and saves time for growers.

Quicktime is a well-branched, full-bodied plant that fills out the pot or pack.

Quicktime has 'Hyperflora' flowering power, which means it has multiple blooms at first flower and continues with fast secondary and tertiary flowering.

Growers can use Quicktime to come to market earlier than other violas, or they can use Quicktime to transplant up to two weeks later and still ship during the traditional viola market window.

#### **FRIZZLE SIZZLE**

The ultimate in cool displays

This unique, frilly bloom style gets even more pronounced in cool conditions, so Spring is the ideal season for showing off that Frizzle Sizzle.

**F1 RUFFLED PANSY** Viola x wittrockiana

The frilly flower form is great for coolseason end cap displays, and it looks great in containers and "close-up" landscapes.

Stronger ruffling occurs in cool conditions, so Spring production is perfect for this pansy.

#### **FRIZZLE SIZZLE MINI**

Adds specialty ruffled flower to violas!

The viola flower with an attractive edge! Their frilly blooms gets even more pronounced in cool conditions like Frizzle Sizzle, so Spring is perfect for this new mini format.

Great for containers or "close-up" landscapes.

Best for cool-season in early Spring or Autumn; stronger ruffling occurs in cool conditions.

Spring production is recommended.

Includes three colours and a mixture.