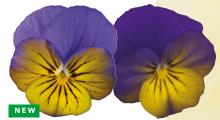

#### **FRIZZLE SIZZLE MINI**

Adds specialty ruffled flower to violas!

The viola flower with an attractive edge! Their frilly blooms gets even more pronounced in cool conditions like Frizzle Sizzle, so Spring is perfect for this new mini format.

**F1 RUFFLED PANSY** *Viola cornuta* 

Height: 15 to 20 cm Spread: 15 to 20 cm Flower size: 3 cm

**Plug crop time:** 4,5 to 5 weeks **Transplant to finish:** 6 to 7 weeks

Supplied as raw and primed seed.

The series adds a unique frilly flower form to violas.

Great for containers or "close-up" landscapes.

Best for cool-season in early Spring or Autumn; stronger ruffling occurs in cool conditions.

Spring production is recommended.

Includes three colours and a mixture.