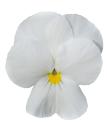

#### **QUICKTIME**<sup>TM</sup>

Early-blooming, free-flowering plants provide bright colour in early Spring and Autumn gardens.

With two-weeks faster flowering time, Quicktime requires less labour and less heat in the greenhouse, so the cost savings are quick to add up!

#### F1 VIOLA

Viola cornuta

**Height:** 15 to 20 cm **Spread:** 15 to 20 cm

**Plug crop time:** 4,5 to 5 weeks. **Transplant to finish:** Spring 5 to 6 weeks, Autumn 3 to 4 weeks

#### Supplied as primed seed.

Quicktime varieties are screened and selected for reduced daylength sensitivity.

Quicktime is programmable and saves time for growers.

Quicktime is a well-branched, full-bodied plant that fills out the pot or pack.

Quicktime has 'Hyperflora' flowering power, which means it has multiple blooms at first flower and continues with fast secondary and tertiary flowering.

Growers can use Quicktime to come to market earlier than other violas, or they can use Quicktime to transplant up to two weeks later and still ship during the traditional viola market window.