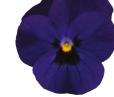

#### **FRIZZLE SIZZLE**

The ultimate in cool displays

This unique, frilly bloom style gets even more pronounced in cool conditions, so Spring is the ideal season for showing off that Frizzle Sizzle.

**F1 RUFFLED PANSY** Viola x wittrockiana

Height: 15 to 20 cm Spread: 20 to 25 cm Flower size: 6 cm

**Plug crop time:** 5 weeks **Transplant to finish:** Spring 6 to 8 weeks, Autumn 4 to 6 weeks

Supplied as raw and primed seed.

This series offers more unique and bold colours than any other of its type.

The frilly flower form is great for coolseason end cap displays, and it looks great in containers and "close-up" landscapes.

Stronger ruffling occurs in cool conditions, so Spring production is perfect for this pansy.

Ideal for 10-cm and larger pots.