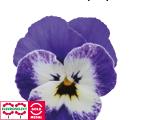

#### **FRIZZLE SIZZLE**

The ultimate in cool displays

This unique, frilly bloom style gets even more pronounced in cool conditions, so Spring is the ideal season for showing off that Frizzle Sizzle.

**F1 RUFFLED PANSY** Viola x wittrockiana

Height: 15 to 20 cm Spread: 20 to 25 cm Flower size: 6 cm

**Plug crop time:** 5 weeks **Transplant to finish:** Spring 6 to 8 weeks, Autumn 4 to 6 weeks

Supplied as raw and primed seed.

This series offers more unique and bold colours than any other of its type.

The frilly flower form is great for coolseason end cap displays, and it looks great in containers and "close-up" landscapes.

Stronger ruffling occurs in cool conditions, so Spring production is perfect for this pansy.

Ideal for 10-cm and larger pots.