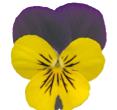

#### **FRIZZLE SIZZLE MINI**

Adds specialty ruffled flower to violas!

The viola flower with an attractive edge! Their frilly blooms gets even more pronounced in cool conditions like Frizzle Sizzle, so Spring is perfect for this new mini format.

**F1 RUFFLED PANSY** *Viola cornuta* 

Height: 15 to 20 cm Spread: 15 to 20 cm Flower size: 3 cm

**Plug crop time:** 4,5 to 5 weeks **Transplant to finish:** 6 to 7 weeks

Supplied as raw and primed seed.

The series adds a unique frilly flower form to violas.

Great for containers or "close-up" landscapes.

Best for cool-season in early Spring or Autumn; stronger ruffling occurs in cool conditions.

Spring production is recommended.

Includes three colours and a mixture.