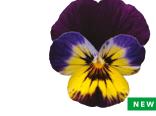

#### **COOL WAVE**<sup>®</sup>

#### The best pansy ever!

Cool Wave spreading pansies crush competing varieties in trailing and filling containers. Plus, Cool Wave beats other pansies hands down for vigour and overwintering. And only Cool Wave packs the selling power of the Wave Brand.

#### F1 SPREADING PANSY

Viola x wittrockiana

**Height:** 15 to 20 cm **Spread:** 61 to 76 cm **Flower size:** 5 to 6 cm

Plug crop time: 4 to 5 weeks Transplant to finish: Spring 6 to 7 weeks, Autumn 4 to 5 weeks

**USDA Hardiness Zones:** to Zone 5 (-29°C minimum temperature)

Supplied as primed seed.

The best-performing spreading pansy, great for Spring and Autumn, extends your growing season for the Wave Brand.

With the most prostrate habit, it is great in combos and as groundcover. More vigorous than any other spreading pansy.

Superior overwintering Cool Wave is the earliest pansy to return in the Spring.

Ideal for 10,5 to 15-cm pots, baskets and patio pots.