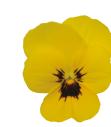

#### **QUICKTIME**<sup>TM</sup>

Early-blooming, free-flowering plants provide bright colour in early Spring and Autumn gardens.

With two-weeks faster flowering time, Quicktime requires less labour and less heat in the greenhouse, so the cost savings are quick to add up!

#### F1 VIOLA

Viola cornuta

**Height:** 15 to 20 cm **Spread:** 15 to 20 cm

**Plug crop time:** 4,5 to 5 weeks. **Transplant to finish:** Spring 5 to 6 weeks, Autumn 3 to 4 weeks

#### Supplied as primed seed.

Quicktime varieties are screened and selected for reduced daylength sensitivity.

Quicktime is programmable and saves time for growers.

Quicktime is a well-branched, full-bodied plant that fills out the pot or pack.

Quicktime has 'Hyperflora' flowering power, which means it has multiple blooms at first flower and continues with fast secondary and tertiary flowering.

Growers can use Quicktime to come to market earlier than other violas, or they can use Quicktime to transplant up to two weeks later and still ship during the traditional viola market window.