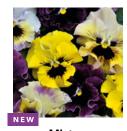

#### **FRIZZLE SIZZLE MINI**

Adds specialty ruffled flower to violas!

The viola flower with an attractive edge! Their frilly blooms gets even more pronounced in cool conditions like Frizzle Sizzle, so Spring is perfect for this new mini format.

**F1 RUFFLED PANSY** *Viola cornuta* 

Height: 15 to 20 cm Spread: 15 to 20 cm Flower size: 3 cm

**Plug crop time:** 4,5 to 5 weeks **Transplant to finish:** 6 to 7 weeks

Supplied as raw and primed seed.

The series adds a unique frilly flower form to violas.

Great for containers or "close-up" landscapes.

Best for cool-season in early Spring or Autumn; stronger ruffling occurs in cool conditions.

Spring production is recommended.

Includes three colours and a mixture.