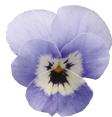

#### **SORBET® XP & SORBET®**

Send the best-looking violas to retail

Sorbet XP genetics deliver a uniform plant habit and the tightest bloom window, so you grow and ship the highest-quality violas. Plants cover the soil at flowering, with more blooms on every plant and less stretching. Grower to retailer to landscaper to garden... everyone's satisfied with Sorbet XP!

#### **F1 VIOLA** Viola cornuta

Height: 15 to 20 cm Spread: 15 to 20 cm

**Plug crop time:** 4 weeks **Transplant to finish:** Early Spring 6 to 9 weeks, Autumn 4 to 6 weeks

#### Supplied as raw and primed seed.

Sorbet XP needs fewer PGRs, with superior holdability and less shrink.

F1 vigor assures greater germination and earliness, along with excellent plug and garden performance.

These early-blooming plants remain compact in both heat and cold, so they are standout performers in Spring and Autumn.

Both free-flowering series perform across a wide range of climatic conditions and have excellent overwintering.

Standard Sorbet varieties offer novelties that may not match XP series for habit/timing.

Ideal for packs and 10-cm pots.