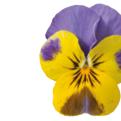

#### **FRIZZLE SIZZLE**

The ultimate in cool displays

This unique, frilly bloom style gets even more pronounced in cool conditions, so Spring is the ideal season for showing off that Frizzle Sizzle.

**F1 RUFFLED PANSY** Viola x wittrockiana

Height: 15 to 20 cm Spread: 20 to 25 cm Flower size: 6 cm

**Plug crop time:** 5 weeks **Transplant to finish:** Spring 6 to 8 weeks, Autumn 4 to 6 weeks

Supplied as raw and primed seed.

This series offers more unique and bold colours than any other of its type.

The frilly flower form is great for coolseason end cap displays, and it looks great in containers and "close-up" landscapes.

Stronger ruffling occurs in cool conditions, so Spring production is perfect for this pansy.

Ideal for 10-cm and larger pots.