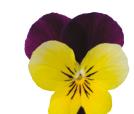

#### **FRIZZLE SIZZLE**

The ultimate in cool displays

This unique, frilly bloom style gets even more pronounced in cool conditions, so Spring is the ideal season for showing off that Frizzle Sizzle.

**F1 RUFFLED PANSY** Viola x wittrockiana

Height: 15 to 20 cm Spread: 20 to 25 cm Flower size: 6 cm

**Plug crop time:** 5 weeks **Transplant to finish:** Spring 6 to 8 weeks, Autumn 4 to 6 weeks

Supplied as raw and primed seed.

This series offers more unique and bold colours than any other of its type.

The frilly flower form is great for coolseason end cap displays, and it looks great in containers and "close-up" landscapes.

Stronger ruffling occurs in cool conditions, so Spring production is perfect for this pansy.

Ideal for 10-cm and larger pots.