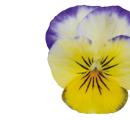

#### **COOL WAVE**<sup>®</sup>

#### The best pansy ever!

Cool Wave spreading pansies crush competing varieties in trailing and filling containers. Plus, Cool Wave beats other pansies hands down for vigour and overwintering. And only Cool Wave packs the selling power of the Wave Brand.

#### F1 SPREADING PANSY

Viola x wittrockiana

**Height:** 15 to 20 cm **Spread:** 61 to 76 cm **Flower size:** 5 to 6 cm

Plug crop time: 4 to 5 weeks Transplant to finish: Spring 6 to 7 weeks, Autumn 4 to 5 weeks

**USDA Hardiness Zones:** to Zone 5 (-29°C minimum temperature)

Supplied as primed seed.

The best-performing spreading pansy, great for Spring and Autumn, extends your growing season for the Wave Brand.

With the most prostrate habit, it is great in combos and as groundcover. More vigorous than any other spreading pansy.

Superior overwintering Cool Wave is the earliest pansy to return in the Spring.

Ideal for 10,5 to 15-cm pots, baskets and patio pots.