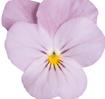

#### **FRIZZLE SIZZLE**

The ultimate in cool displays

This unique, frilly bloom style gets even more pronounced in cool conditions, so Spring is the ideal season for showing off that Frizzle Sizzle.

**F1 RUFFLED PANSY** Viola x wittrockiana

Height: 15 to 20 cm Spread: 20 to 25 cm Flower size: 6 cm

**Plug crop time:** 5 weeks **Transplant to finish:** Spring 6 to 8 weeks, Autumn 4 to 6 weeks

Supplied as raw and primed seed.

This series offers more unique and bold colours than any other of its type.

The frilly flower form is great for coolseason end cap displays, and it looks great in containers and "close-up" landscapes.

Stronger ruffling occurs in cool conditions, so Spring production is perfect for this pansy.

Ideal for 10-cm and larger pots.