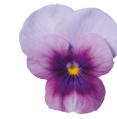

#### **SORBET® XP & SORBET®**

Send the best-looking violas to retail

Sorbet XP genetics deliver a uniform plant habit and the tightest bloom window, so you grow and ship the highest-quality violas. Plants cover the soil at flowering, with more blooms on every plant and less stretching. Grower to retailer to landscaper to garden... everyone's satisfied with Sorbet XP!

#### **F1 VIOLA** Viola cornuta

Height: 15 to 20 cm Spread: 15 to 20 cm

**Plug crop time:** 4 weeks **Transplant to finish:** Early Spring 6 to 9 weeks, Autumn 4 to 6 weeks

#### Supplied as raw and primed seed.

Sorbet XP needs fewer PGRs, with superior holdability and less shrink.

F1 vigor assures greater germination and earliness, along with excellent plug and garden performance.

These early-blooming plants remain compact in both heat and cold, so they are standout performers in Spring and Autumn.

Both free-flowering series perform across a wide range of climatic conditions and have excellent overwintering.

Standard Sorbet varieties offer novelties that may not match XP series for habit/timing.

Ideal for packs and 10-cm pots.