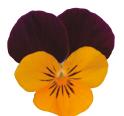

#### **FRIZZLE SIZZLE**

The ultimate in cool displays

This unique, frilly bloom style gets even more pronounced in cool conditions, so Spring is the ideal season for showing off that Frizzle Sizzle.

**F1 RUFFLED PANSY** Viola x wittrockiana

Height: 15 to 20 cm Spread: 20 to 25 cm Flower size: 6 cm

**Plug crop time:** 5 weeks **Transplant to finish:** Spring 6 to 8 weeks, Autumn 4 to 6 weeks

Supplied as raw and primed seed.

This series offers more unique and bold colours than any other of its type.

The frilly flower form is great for coolseason end cap displays, and it looks great in containers and "close-up" landscapes.

Stronger ruffling occurs in cool conditions, so Spring production is perfect for this pansy.

Ideal for 10-cm and larger pots.