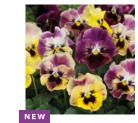

#### **FRIZZLE SIZZLE**

The ultimate in cool displays

This unique, frilly bloom style gets even more pronounced in cool conditions, so Spring is the ideal season for showing off that Frizzle Sizzle.

**F1 RUFFLED PANSY** Viola x wittrockiana

Height: 15 to 20 cm Spread: 20 to 25 cm Flower size: 6 cm

**Plug crop time:** 5 weeks **Transplant to finish:** Spring 6 to 8 weeks, Autumn 4 to 6 weeks

Supplied as raw and primed seed.

This series offers more unique and bold colours than any other of its type.

The frilly flower form is great for coolseason end cap displays, and it looks great in containers and "close-up" landscapes.

Stronger ruffling occurs in cool conditions, so Spring production is perfect for this pansy.

Ideal for 10-cm and larger pots.