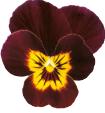

#### **SORBET® XP & SORBET®**

Send the best-looking violas to retail

Sorbet XP genetics deliver a uniform plant habit and the tightest bloom window, so you grow and ship the highest-quality violas. Plants cover the soil at flowering, with more blooms on every plant and less stretching. Grower to retailer to landscaper to garden... everyone's satisfied with Sorbet XP!

#### **F1 VIOLA** Viola cornuta

Height: 15 to 20 cm Spread: 15 to 20 cm

**Plug crop time:** 4 weeks **Transplant to finish:** Early Spring 6 to 9 weeks, Autumn 4 to 6 weeks

#### Supplied as raw and primed seed.

Sorbet XP needs fewer PGRs, with superior holdability and less shrink.

F1 vigor assures greater germination and earliness, along with excellent plug and garden performance.

These early-blooming plants remain compact in both heat and cold, so they are standout performers in Spring and Autumn.

Both free-flowering series perform across a wide range of climatic conditions and have excellent overwintering.

Standard Sorbet varieties offer novelties that may not match XP series for habit/timing.

Ideal for packs and 10-cm pots.