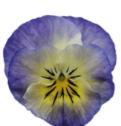

#### **COOL WAVE**<sup>®</sup>

#### The best pansy ever!

Cool Wave spreading pansies crush competing varieties in trailing and filling containers. Plus, Cool Wave beats other pansies hands down for vigour and overwintering. And only Cool Wave packs the selling power of the Wave Brand.

#### F1 SPREADING PANSY

Viola x wittrockiana

**Height:** 15 to 20 cm **Spread:** 61 to 76 cm **Flower size:** 5 to 6 cm

Plug crop time: 4 to 5 weeks Transplant to finish: Spring 6 to 7 weeks, Autumn 4 to 5 weeks

**USDA Hardiness Zones:** to Zone 5 (-29°C minimum temperature)

Supplied as primed seed.

The best-performing spreading pansy, great for Spring and Autumn, extends your growing season for the Wave Brand.

With the most prostrate habit, it is great in combos and as groundcover. More vigorous than any other spreading pansy.

Superior overwintering Cool Wave is the earliest pansy to return in the Spring.

Ideal for 10,5 to 15-cm pots, baskets and patio pots.